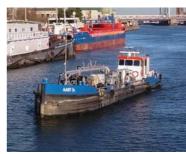

# BUNKERSERVICE

### **MORE THAN ONLY FUEL**

From our bunker station, we supply a variety of fuels for inland and sea vessels. We also sell lubricants, fuel additives, AdBlue, as well as providing fuel treatments services.

#### Renewable fuels

In addition to supplying traditional fuels, Nobel has also concentrated on newer and cleaner fuels such as (Bio) LNG, GTL and HVO. In 2011, after years of pioneering, Nobel was given the opportunity for bunkering the first LNG inland barge in Europe. Today we have a certified LNG Bunkering quay, which LNG tankers use regularly.